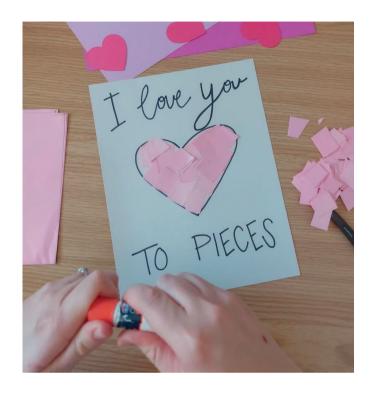

# I LOVE YOU TO PIECES

# **INSTRUCTIONS:**

First prep by cutting the paper or tissue paper into squares. They don't have to be perfect, just in small pieces. I did paper, but I think tissue paper would be fun because then you could scrunch it and make it look elevated.

Second, put glue all over the heart on the template.

Then stick the pieces of paper or tissue paper all over the heart in whichever pattern you like. Give it to someone you love or hang it up on the fridge.

Cute and easy!

# Love you

TO PIECES