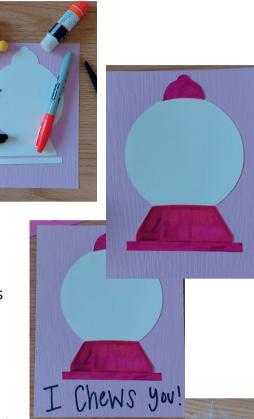

# I CHEWS YOU CRA

# **INSTRUCTIONS:**

There are a couple of ways to complete this craft.

You can cut out the whole template exactly around the edges, and glue it to a piece of cardstock (any size) or you can cut a rectangle around it, leaving a border around the gumball machine. You could still glue it onto a piece of cardstock.

Color it however you'd like, leaving the sphere white.

Write "I Chews you", or you can cut out the words, or if you choose to cut it into a square, leave the words on it.

You can do the gumballs in two different ways. Glue different colored pom poms all around the sphere, or place some actual gumballs into a plastic bag, zip tie it, and then glue the bag onto the sphere.