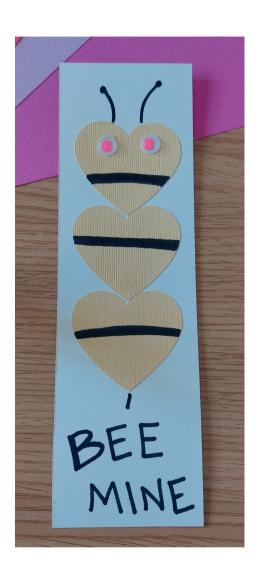

# BEE MINE CRAFT

### **INSTRUCTIONS:**

Cut out 3 hearts that are the same size. You can make your own, or use the template provided below.

Stack the 3 hearts on top of each other and glue them down on a piece of paper. This can be any size and any color your choose.

With a black marker draw stripes on your bee, wherever you'd like, antennae, and stinger.

Glue on the googly eyes, or draw them on if you don't have any.

Write BEE Mine on the bottom (or anywhere). You can also use the BEE mine script that is provided in the download.

Now give it to someone you love!

Happy Valentine's Day!