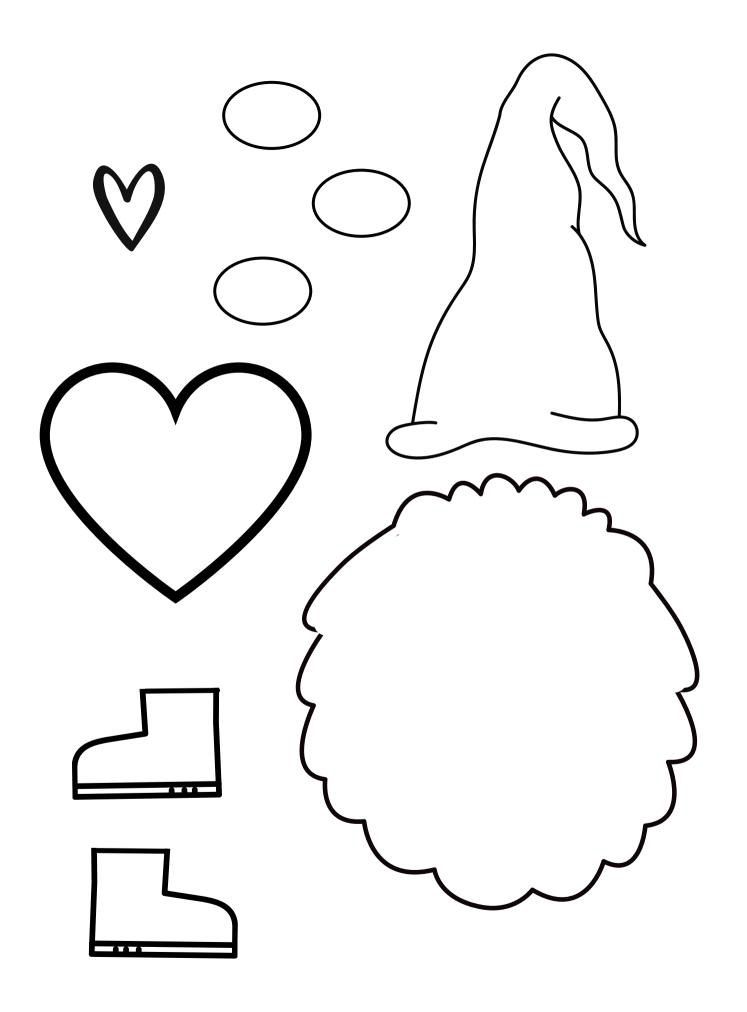

# HEART GNOME CRAFT

# **MATERIALS:**

- Gnome Template
- Scissors
- Colored paper (of your choosing)
- Glue

Cut out all the pieces and use them as a guide to cut out the pieces from the colored paper of your choosing. (You could also just color the template)

Then, glue all the pieces together to create your Valentine's gnome. The little circles are the hands and nose. Then you have a heart on his tummy and hat!

Now you have a cute little gnome!

# **ALTERNATIVES:**

You could easily turn this into a cute card or a cute note for someone with a simple phrase!

"You feel like gnome" (Home)

"From our Gnome to yours"

"There's gnome-body like you"

"I love you gnome matter what"

"You gnome me so well!"