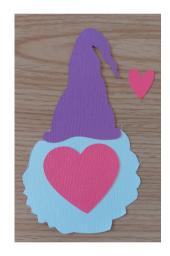

# HEART GNOME CRAFT

# **MATERIALS:**

- Gnome Template
- Scissors
- Colored paper (of your choosing)
- Glue

Cut out all the pieces and use them as a guide to cut out the pieces from the colored paper of your choosing. (You could also just color the template)

Then, glue all the pieces together to create your Valentine's gnome. The little circles are the hands and nose. Then you have a heart on his tummy and hat!

Now you have a cute little gnome!

# **ALTERNATIVES:**

You could easily turn this into a cute card or a cute note for someone with a simple phrase!

"You feel like gnome" (Home)

"From our Gnome to yours"

"There's gnome-body like you"

"I love you gnome matter what"