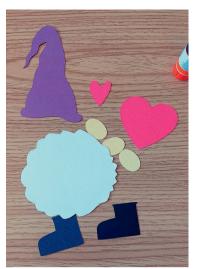

# HEART GNOME CRAFT

# **MATERIALS:**

- Gnome Template
- Scissors
- Colored paper (of your choosing)
- Glue

Cut out all the pieces and use them as a guide to cut out the pieces from the colored paper of your choosing. (You could also just color the template)

Then, glue all the pieces together to create your Valentine's gnome. The little circles are the hands and nose. Then you have a heart on his tummy and hat!

Now you have a cute little gnome!