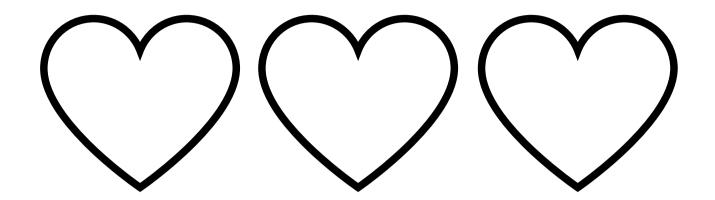

### **INSTRUCTIONS:**

Cut out 3 hearts that are the same size. You can make your own, or use the template provided below.

Stack the 3 hearts on top of each other and glue them down on a piece of paper. This can be any size and any color your choose.