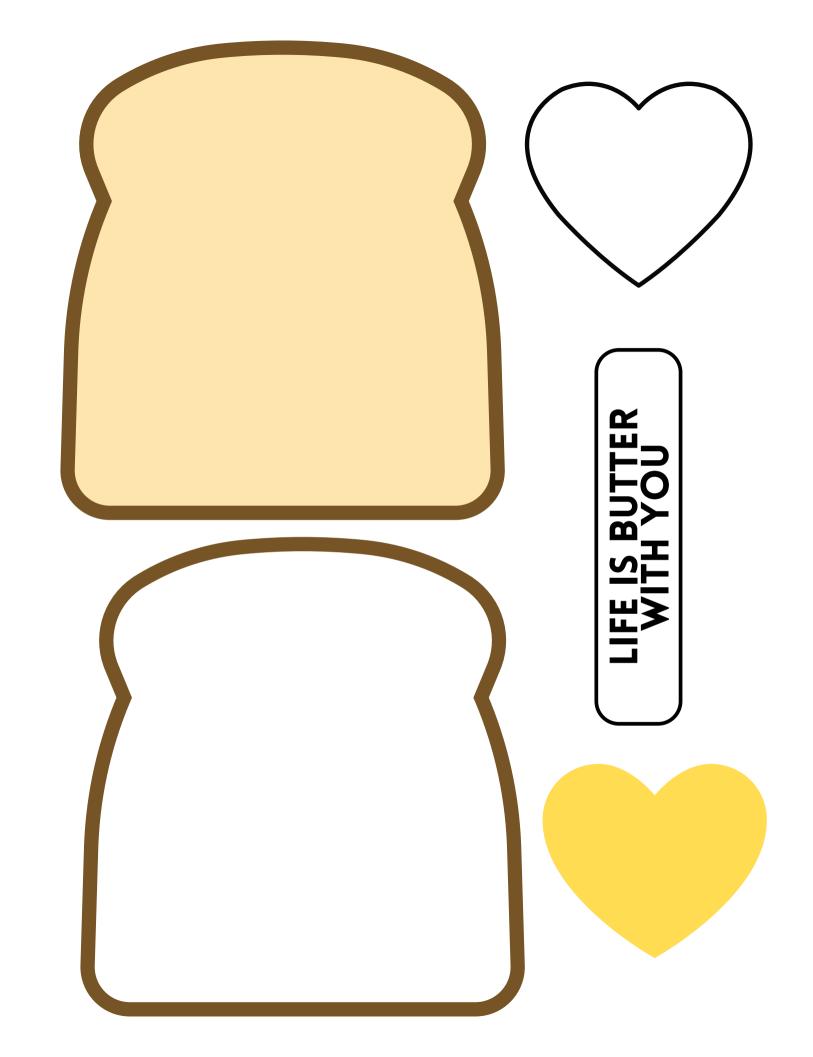

# LIFE IS BUTTER WITH YOU

# **MATERIALS:**

Template Cardstock (optional) Glue Scissors Marker

# **INSTRUCTIONS:**

Cut out the template you'd like to use.

You can use the template just to trace out your cardstock, or you can color the template and use it. You could also just use the colored template and just do all the gluing.

Glue the heart onto the center of the bread slice.

Draw a face and cute little arms and hands.

Use the template words, or write your own words: "Life is butter with you!"

Give to your favorite valentine!

LIFE IS BUTTER WITH YOU