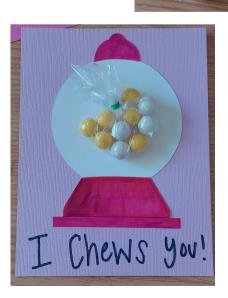

# I CHEWS YOU CRA

# **MATERIALS:**

**Template** A piece of cardstock paper Glue Scissors Marker and colors Gumballs or pom poms Baggie and zip tie (if you're doing the gumballs)

# **INSTRUCTIONS:**

There are a couple of ways to complete this craft.

You can cut out the whole template exactly around the edges, and glue it to a piece of cardstock (any size) or you can cut a rectangle around it, leaving a border around the gumball machine. You could still glue it onto a piece of cardstock.

Color it however you'd like, leaving the sphere white.

Write "I Chews you", or you can cut out the words, or if you choose to cut it into a square, leave the words on it.

You can do the gumballs in two different ways. Glue different colored pom poms all around the sphere, or place some actual gumballs into a plastic bag, zip tie it, and then glue the bag onto the sphere.

Give away to your favorite Valentine!