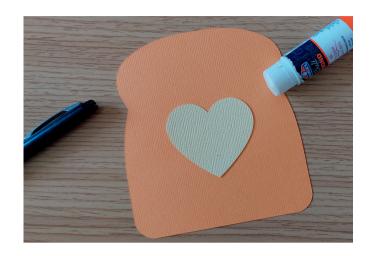

# LIFE IS BUTTER WITH YOU

# **MATERIALS:**

Template Cardstock (optional) Glue Scissors Marker

# **INSTRUCTIONS:**

Cut out the template you'd like to use.

You can use the template just to trace out your cardstock, or you can color the template and use it. You could also just use the colored template and just do all the gluing.

Glue the heart onto the center of the bread slice.

Draw a face and cute little arms and hands.

Use the template words, or write your own words: "Life is butter with you!"

Give to your favorite valentine!