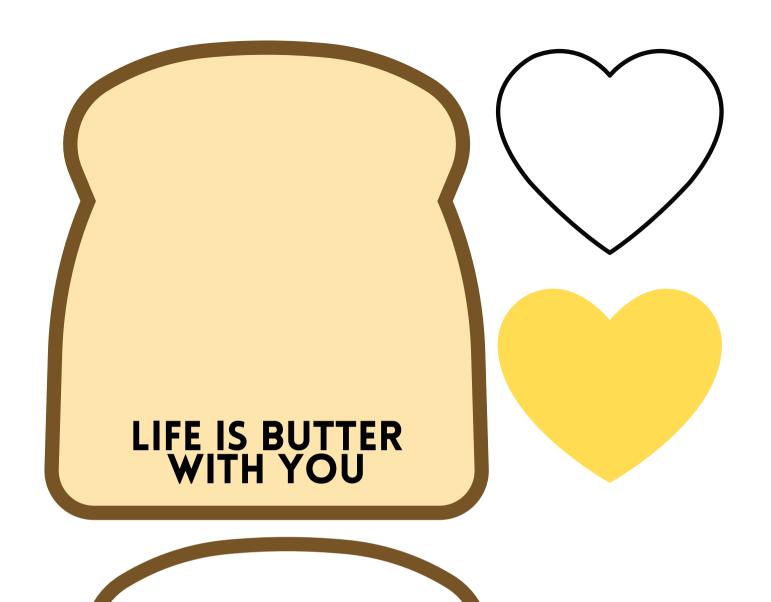

# LIFE IS BUTTER WITH YOU

Glue the heart onto the center of the bread slice.

Draw a face and cute little arms and hands.

Use the template words, or write your own words: "Life is butter with you!"

Give to your favorite valentine!

LIFE IS BUTTER WITH YOU