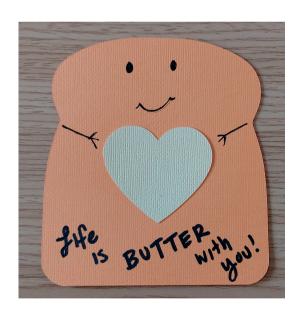

# LIFE IS BUTTER WITH YOU

# **MATERIALS:**

Template Cardstock (optional) Glue Scissors Marker

# **INSTRUCTIONS:**

Cut out the template you'd like to use.

You can use the template just to trace out your cardstock, or you can color the template and use it. You could also just use the colored template and just do all the gluing.

Glue the heart onto the center of the bread slice.

Draw a face and cute little arms and hands.

Use the template words, or write your own words: "Life is butter with you!"

Give to your favorite valentine!