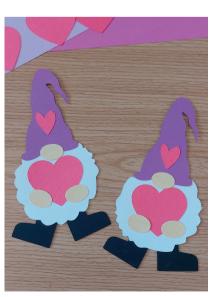

# HEART GNOME CRAFT

# **MATERIALS:**

- Gnome Template
- Scissors
- Colored paper (of your choosing)
- Glue

Cut out all the pieces and use them as a guide to cut out the pieces from the colored paper of your choosing. (You could also just color the template)

Then, glue all the pieces together to create your Valentine's gnome. The little circles are the hands and nose. Then you have a heart on his tummy and hat!

Now you have a cute little gnome!

# **ALTERNATIVES:**

You could easily turn this into a cute card or a cute note for someone with a simple phrase!

"You feel like gnome" (Home)

"From our Gnome to yours"

"There's gnome-body like you"

"I love you gnome matter what"